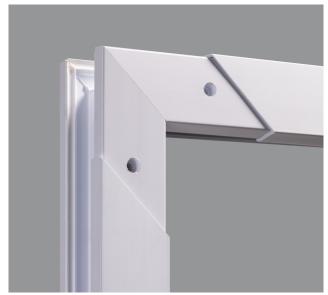

Newly designed interior cover cap

## **ADDITIONAL FEATURES:**

- **Precision Mitered Corners:** Corners provide superior stability and strength for lasting performance.
- Seamless Finish: Dry-fit seal design ensures a polished look without the need for caulking.