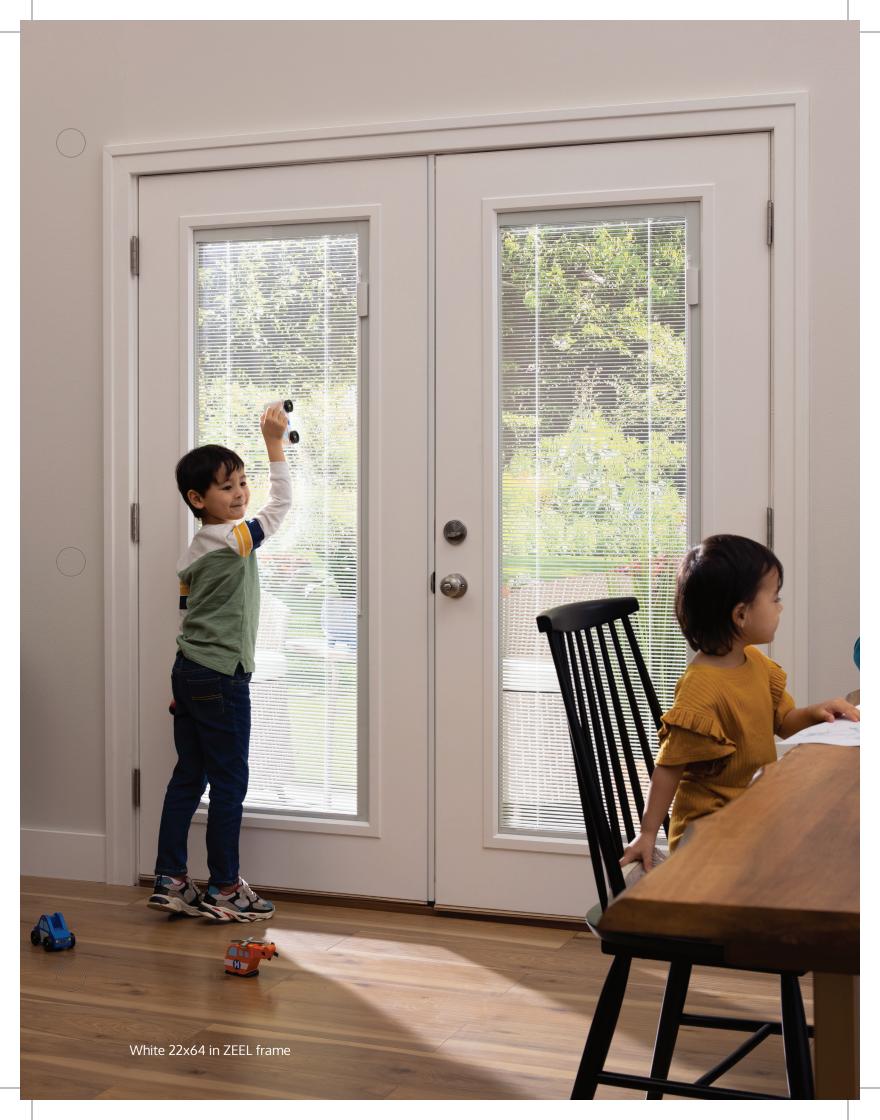

#### **Now Available for Entry Doors**

Blink® Entry Doorglass brings an updated look, feel and finish to your entryway while keeping the same benefits of maintenance-free light and privacy control of enclosed blinds.

This latest design combines **easy operating effort** and **long-lasting reliability** that continues our 20-year history of building the best-selling blinds between glass in the industry.

Blink doorglass is certified by the IGCC for seal durability (ASTM E2190)

#### **Easy to Operate**

The levels of light and privacy in your home are yours to control using our **Easy Glide Operator** which slides along the **Ergo Track** using **Sure Connect Magnets**.

The ergonomically placed operator lets you raise, lower and tilt your blinds the entire length of the doorglass with only the slightest movement. No reaching or stooping is needed to adjust the blinds. An innovative design results in stacked blinds that take up the smallest of space at the top of the doorglass when fully opened.

#### **Light and Privacy Control**

Whether you're looking to enjoy the outdoors or need to turn off the outside world, the perfect levels of light and privacy are yours to control. Our superior **Easy Glide System** allows our blinds to tilt completely closed, keeping you safe from prying eyes and unwanted light. The full privacy channels eliminate light gaps, shadows, and sunlight glare.