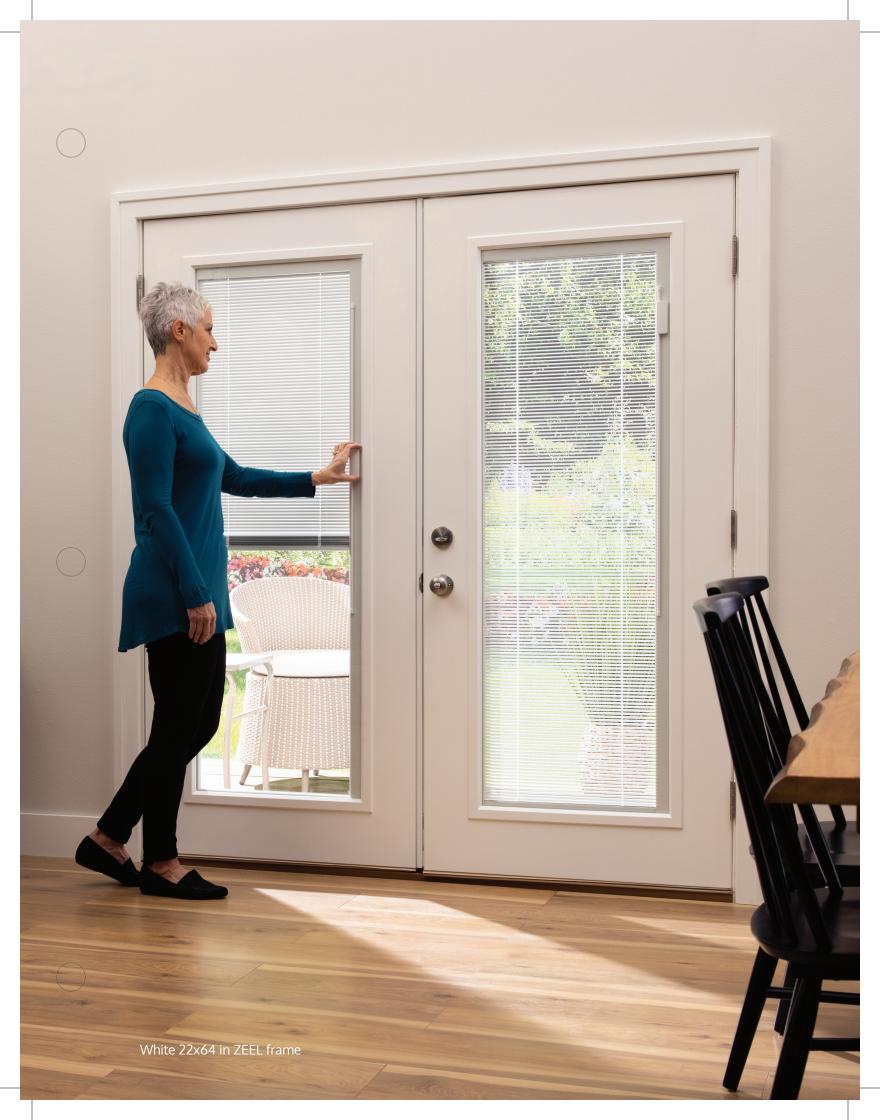

#### **Easy to Operate**

The levels of light and privacy in your home are yours to control using our **Easy Glide Operator** which slides along the **Ergo Track** using **Sure Connect Magnets**.

The ergonomically placed operator lets you raise, lower and tilt your blinds the entire length of the doorglass with only the slightest movement. No reaching or stooping is needed to adjust the blinds. An innovative design results in stacked blinds that take up the smallest of space at the top of the doorglass when fully opened.

Control light and privacy with our Easy Glide Operator