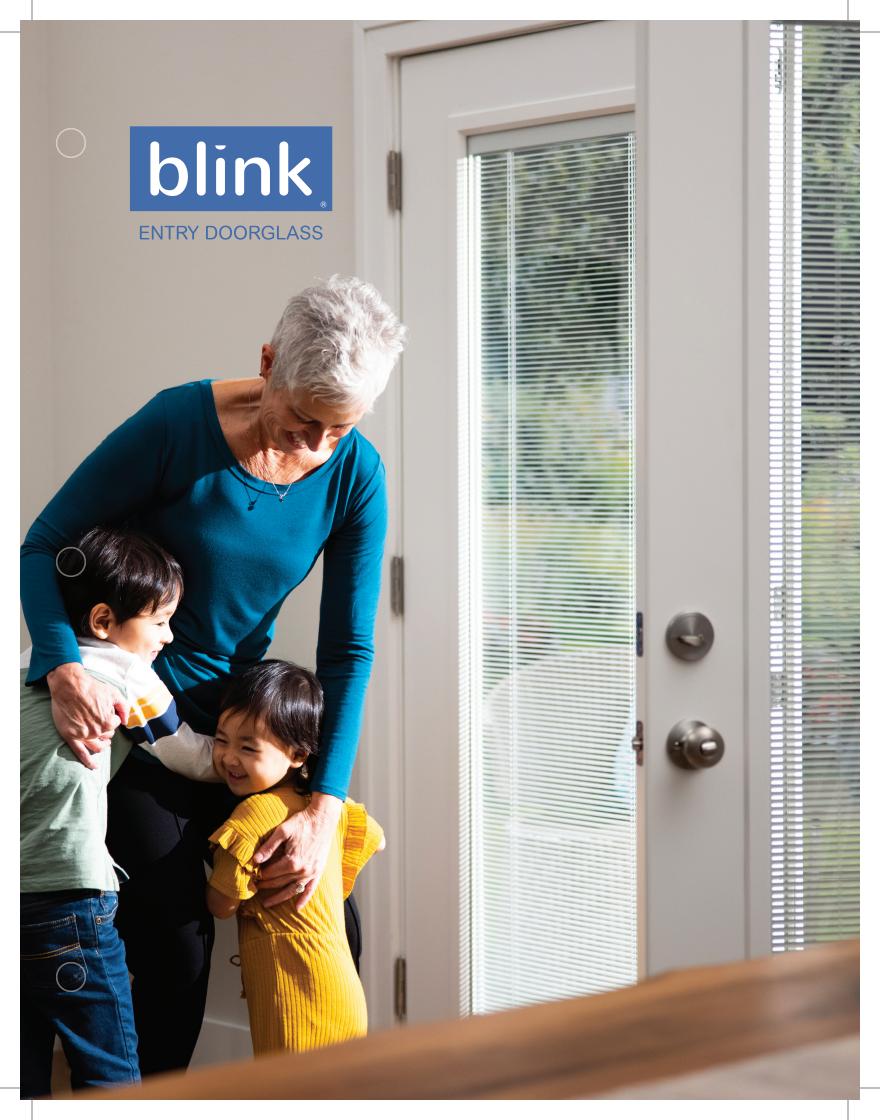

# THE BEST-SELLING BLINDS BETWEEN GLASS

#### **Now Available for Entry Doors**

Blink® Entry Doorglass brings an updated look, feel and finish to your entryway while keeping the same benefits of maintenance-free light and privacy control of enclosed blinds.

This latest design combines **easy operating effort** and **long-lasting reliability** that continues our 20-year history of building the best-selling blinds between glass in the industry.

Blink doorglass is certified by the IGCC for seal durability (ASTM E2190)