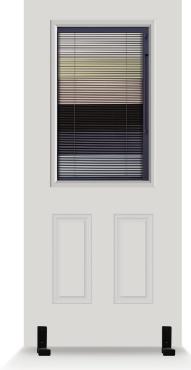

#### **Now Available for Entry Doors**

Blink® Entry Doorglass brings an updated look, feel and finish to your entryway while keeping the same benefits of maintenance-free light and privacy control of enclosed blinds.

This latest design combines **easy operating effort** and **long-lasting reliability** that continues our 20-year history of building the best-selling blinds between glass in the industry.

Blink doorglass is certified by the IGCC for seal durability (ASTM E2190)

#### **Easy to Operate**

The levels of light and privacy in your home are yours to control using our **Easy Glide Operator** which slides along the **Ergo Track** using **Sure Connect Magnets**.

The ergonomically placed operator lets you raise, lower and tilt your blinds the entire length of the doorglass with only the slightest movement. No reaching or stooping is needed to adjust the blinds. An innovative design results in stacked blinds that take up the smallest of space at the top of the doorglass when fully opened.

#### **Light and Privacy Control**

Whether you're looking to enjoy the outdoors or need to turn off the outside world, the perfect levels of light and privacy are yours to control. Our superior **Easy Glide System** allows our blinds to tilt completely closed, keeping you safe from prying eyes and unwanted light. The full privacy channels eliminate light gaps, shadows, and sunlight glare.