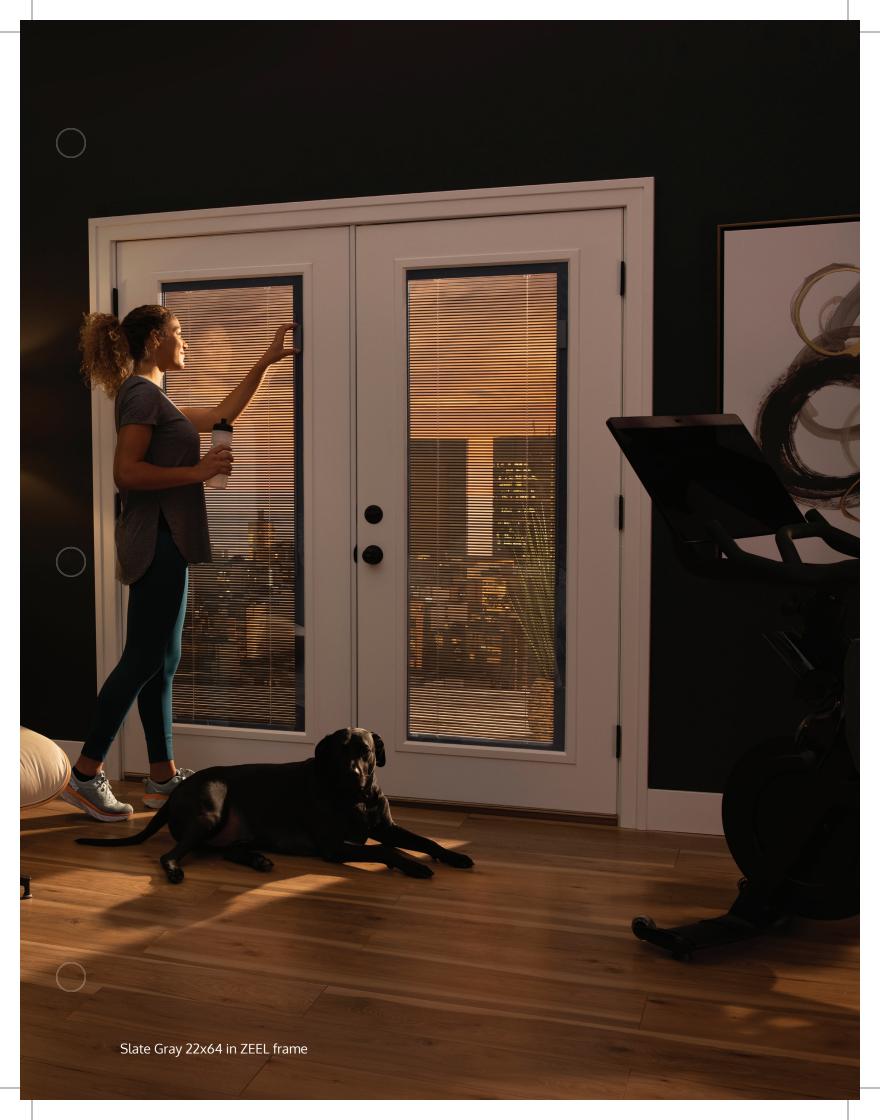

#### **Light and Privacy Control**

Whether you're looking to enjoy the outdoors or need to turn off the outside world, the perfect levels of light and privacy are yours to control. Our superior **Easy Glide System** allows our blinds to tilt completely closed, keeping you safe from prying eyes and unwanted light. The full privacy channels eliminate light gaps, shadows, and sunlight glare.

No more light leaks with Blink Entry Doorglass

## Slate Gray Premium Color

**22x36**Evolve
ZEEL
Severe Weather

20x36 Evolve

**22x64**Evolve
ZEEL
Severe Weather

20x64 Evolve ZEEL Severe Weather

22x80

Evolve
ZEEL
Severe Weather

Evolve Severe Weather