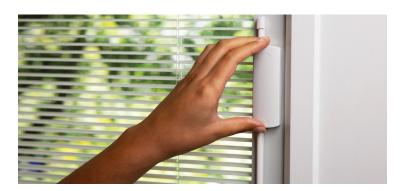

#### **Easy to Operate**

The levels of light and privacy in your home are yours to control using our **Easy Glide Operator** which slides along the **Ergo Track** using **Sure Connect Magnets**.

The ergonomically placed operator lets you raise, lower and tilt your blinds the entire length of the doorglass with only the slightest movement. No reaching or stooping is needed to adjust the blinds. An innovative design results in stacked blinds that take up the smallest of space at the top of the doorglass when fully opened.

Control light and privacy with our Easy Glide Operator