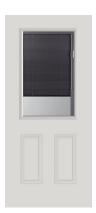

#### **Easy to Operate**

The levels of light and privacy in your home are yours to control using our **Easy Glide Operator** which slides along the **Ergo Track** using **Sure Connect Magnets**.

The ergonomically placed operator lets you raise, lower and tilt your blinds the entire length of the doorglass with only the slightest movement. No reaching or stooping is needed to adjust the blinds. An innovative design results in stacked blinds that take up the smallest of space at the top of the doorglass when fully opened.

Control light and privacy with our Easy Glide Operator