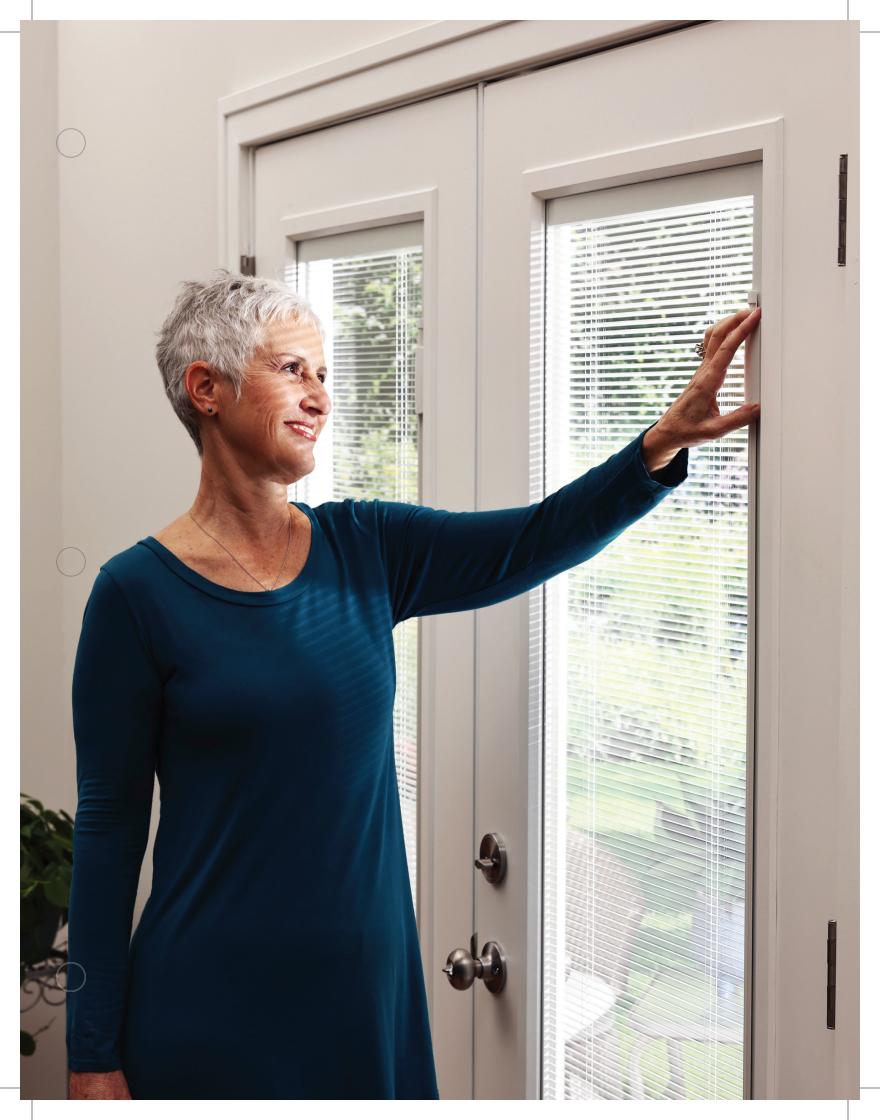

#### **Easy to Operate**

The levels of light and privacy in your home are yours to control using our **Easy Glide Operator** which slides along the **Ergo Track** using **Sure Connect Magnets**.

The ergonomically placed operator lets you raise, lower and tilt your blinds the entire length of the doorglass with only the slightest movement. No reaching or stooping is needed to adjust the blinds. An innovative design results in stacked blinds that take up the smallest of space at the top of the doorglass when fully opened.

Control light and privacy with our Easy Glide Operator

#### **Light and Privacy Control**

Whether you're looking to enjoy the outdoors or need to turn off the outside world, the perfect levels of light and privacy are yours to control. Our superior **Easy Glide System** allows our blinds to tilt completely closed, keeping you safe from prying eyes and unwanted light. The full privacy channels eliminate light gaps, shadows, and sunlight glare.