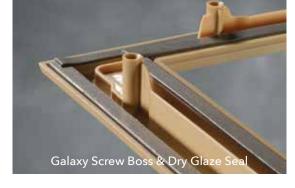

Evolve's FiberMate® frames are paintable and stainable. They provide superior rigidity and eliminate bothersome squeeze out. We accomplish this by using a dry glaze seal. This latest innovation reduces scalloping, corner flare and warping.