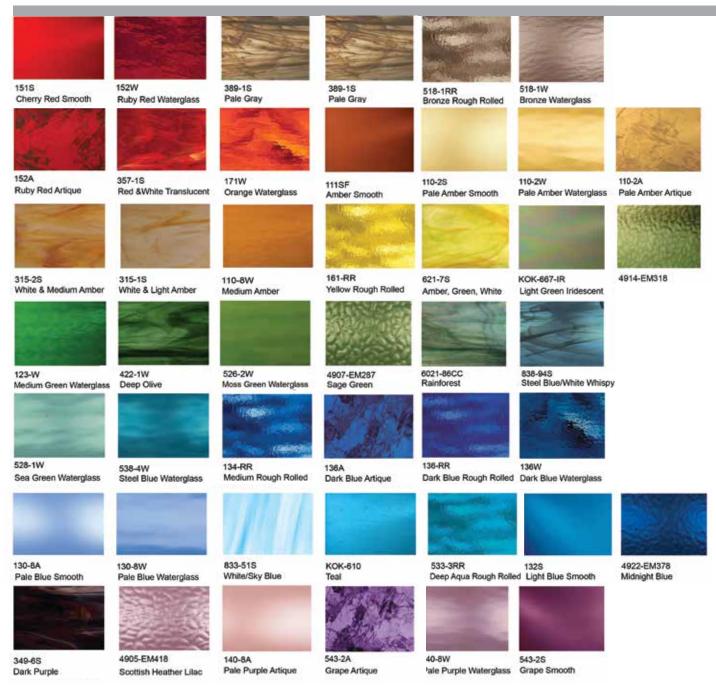

rotection in severe weather regions.



- Insulation options include Clear, Low-E, Laminate or select textured glasses
- Available in 3/4", 7/8", and 1" overall thickness
- Dual insulated glass is available in 1/2", 5/8", 3/4", 7/8" and 1"
- Can accommodate up to a 25 sq.ft. window



Due to safety purposes Kenyon's Glass will no longer be offering annealed backers on units over 16" diagonally. We build one of a kind units that require special handling within our facility; adding tempered backers better protects your product for nternal/external handling and shipping purposes. Special circumstances will be considered, please inquire if you have a unique project that requires annealed glass.

## **CUSTOM GLASS OPTIONS**



#### **TEXTURED BEVEL OPTIONS:**



#### TEMPERED BACKER OPTIONS





#### STANDARD CAMING FINISHES











PREMIUM CAMING FINISHES



Zinc Black Patina Antique Patina Black Polish Patina



We can design from scratch or modify an existing design that you want to make your own into glass.

Our passion for beautiful and quality work drives our purpose: to provide you with exactly what you desire.

If you can't pull it off the shelf as a standard piece of glass, we will create and produce it for you. Whether you are a window manufacturer, architect, door glass customer or homeowner, count on us to get the job done.



**KENYON'S** 5720 N. Meadows Drive • Grove City, OH 43123 Ph 614.539.8740 • Fax 614.539.8750 www.kenyonglass.com quotes@kenyonglass.com