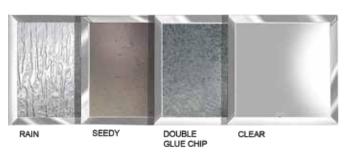

in urban areas or provide extra protection in severe weather regions.



- Insulation options include Clear, Low-E, Laminate or select textured glasses
- Available in 3/4", 7/8", and 1" overall thickness
- Dual insulated glass is available in 1/2", 5/8", 3/4", 7/8" and 1"
- Can accommodate up to a 25 sq.ft. window



Due to safety purposes Kenyon's Glass will no longer be offering annealed backers on units over 16" diagonally. We build one of a kind units that require special handling within our facility; adding tempered backers better protects your product for nternal/external handling and shipping purposes. Special circumstances will be considered, please inquire if you have a unique project that requires annealed glass.

## **CUSTOM GLASS OPTIONS**



#### **TEXTURED BEVEL OPTIONS:**



#### TEMPERED BACKER OPTIONS





#### STANDARD CAMING FINISHES











PREMIUM CAMING FINISHES



Zinc Black Patina Antique Patina Black Polish Patina



We can design from scratch or modify an existing design that you want to make your own into glass.

Our passion for beautiful and quality work drives our purpose: to provide you with exactly what you desire.

If you can't pull it off the shelf as a standard piece of glass, we will create and produce it for you. Whether you are a window manufacturer, architect, door glass customer or homeowner, count on us to get the job done.



**KENYON'S** 5720 N. Meadows Drive • Grove City, OH 43123 Ph 614.539.8740 • Fax 614.539.8750 www.kenyonglass.com quotes@kenyonglass.com