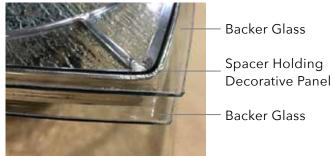

Due to safety purposes Kenyon's Glass will no longer be offering annealed backers on units over 16" diagonally. We build one of a kind units that require special handling within our facility; adding tempered backers better protects your product for nternal/external handling and shipping purposes. Special circumstances will be considered, please inquire if you have a unique project that requires annealed glass.

#### TEMPERED BACKER OPTIONS