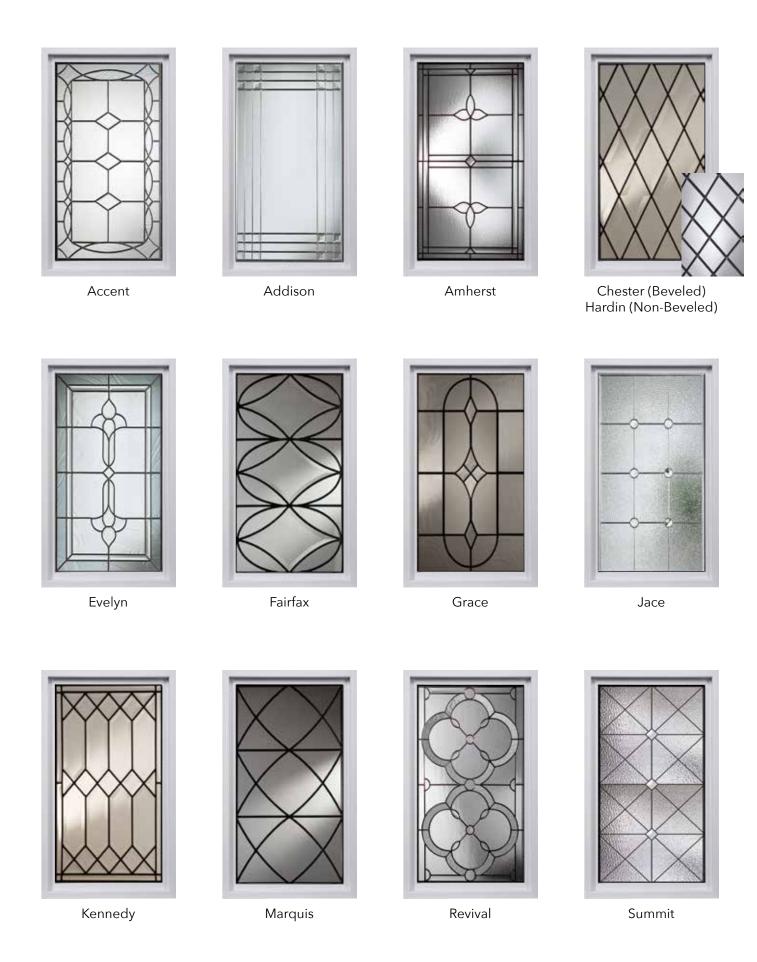

## **NEW** WINDOW COLLECTION

Decorative glass windows remain a work of art in any application. Whether your project is a bay window above your bathtub or the historical preservation of a commercial building, our in-house team will help you choose the right design for the expression of art you desire.

Custom windows can bring beauty to a home.

We also offer laminated glass options to help noise suppression in urban areas or provide extra protection in severe weather regions.

- Insulation options include Clear, Low-E, Laminate or select textured glasses
- Available in 3/4", 7/8", and 1" overall thickness
- Dual insulated glass is available in 1/2", 5/8", 3/4", 7/8" and 1"
- Can accommodate up to a 25 sq.ft. window