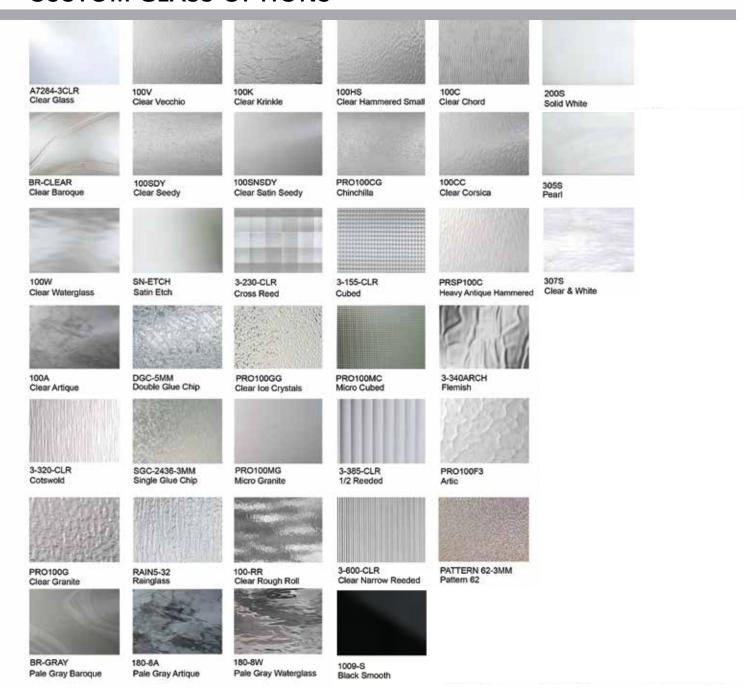

ss options to help noise suppression in urban areas or provide extra protection in severe weather regions.



- Insulation options include Clear, Low-E, Laminate or select textured glasses
- Available in 3/4", 7/8", and 1" overall thickness
- Dual insulated glass is available in 1/2", 5/8", 3/4", 7/8" and 1"
- Can accommodate up to a 25 sq.ft. window



Due to safety purposes Kenyon's Glass will no longer be offering annealed backers on units over 16" diagonally. We build one of a kind units that require special handling within our facility; adding tempered backers better protects your product for nternal/external handling and shipping purposes. Special circumstances will be considered, please inquire if you have a unique project that requires annealed glass.

## **CUSTOM GLASS OPTIONS**



#### **TEXTURED BEVEL OPTIONS:**



#### TEMPERED BACKER OPTIONS





#### STANDARD CAMING FINISHES











PREMIUM CAMING FINISHES



Zinc Black Patina Antique Patina Black Polish Patina



We can design from scratch or modify an existing design that you want to make your own into glass.

Our passion for beautiful and quality work drives our purpose: to provide you with exactly what you desire.

If you can't pull it off the shelf as a standard piece of glass, we will create and produce it for you. Whether you are a window manufacturer, architect, door glass customer or homeowner, count on us to get the job done.



**KENYON'S** 5720 N. Meadows Drive • Grove City, OH 43123 Ph 614.539.8740 • Fax 614.539.8750 www.kenyonglass.com quotes@kenyonglass.com