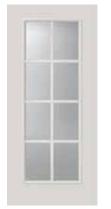

### SIMULATED DIVIDED LIGHTS

## TRADITIONAL STYLE GRILLES WITH CLEAR BEVELED GLASS

Each piece of beveled glass is secured with caming for the beautiful look of a true divided light, with the efficiency of a single doorlight.

The beauty of beveled glass and caming combine for a distinguished take on traditional divided lights.

The traditional Simulated Divided Lights (SDL) are injection molded along with our Evolve® Frame to eliminate separate application of the SDL bars. This all-in-one design offers a better flush-to-glass fit.