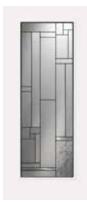

## **METALIST**

#### **COLOR OPTIONS**

Black

Silver

White

Looking for high design and high privacy at your front door? Metalist is a unique process that utilizes aluminum panels encapsulated between clear and textured glass to create an elegant look.

> Create virtually any design you want: a monogram, address, geometric pattern, or message.

Metalist is available in 3 colors to match any décor and can be ordered in many shapes and sizes. We will provide a quote within 24 hours and have your door glass product available in 10 business days after you approve your quoted design, providing materials are in stock.