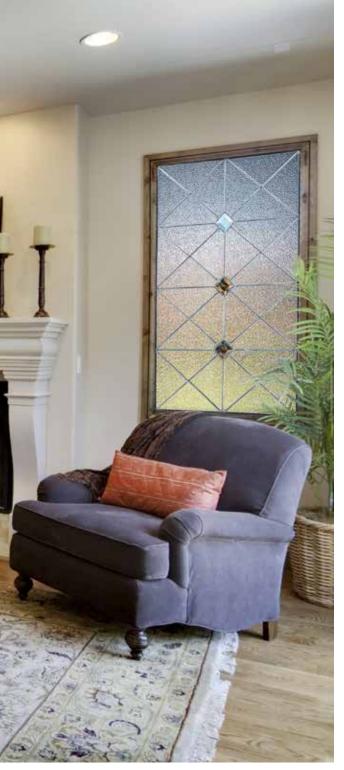

### **TRANSOMS**

Transoms allow more light to flow into your home while adding architectural interest.

Make a statement with a shaped or rectangular transom.

Our in-house design team will help you choose the size, shape, jamb thickness and glass for your transom application.

Shapes

- Rectangle and shape frame profiles available
- Paintable and stainable maintenance free materials
- Two jamb sizes: 4-9/16" and 6-9/16"
- 10 year warranty
- Rectangles available in 10 days + transit
- Shapes available in 20 days + transit