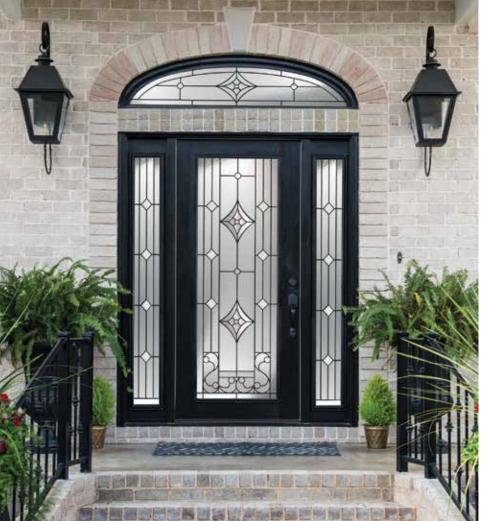

### **DOORGLASS**

Our in-house design team can assist you with choosing the right size, shape and glass to coordinate with the architecture of the home.

Custom doorglass will bring personalization to a home entry and amp up the curb appeal.

Choose from a hand-crafted art glass style, wrought iron, or a beautiful textured privacy glass. We also have specialty options like Low-E glass or laminated glass that can help with desired glass performance. We will provide a quote within 24 hours and produce your doorglass product 10 business days after you approve your quoted design, providing materials are in stock.

### **TRANSOMS**

Transoms allow more light to flow into your home while adding architectural interest.

Make a statement with a shaped or rectangular transom.

Our in-house design team will help you choose the size, shape, jamb thickness and glass for your transom application.