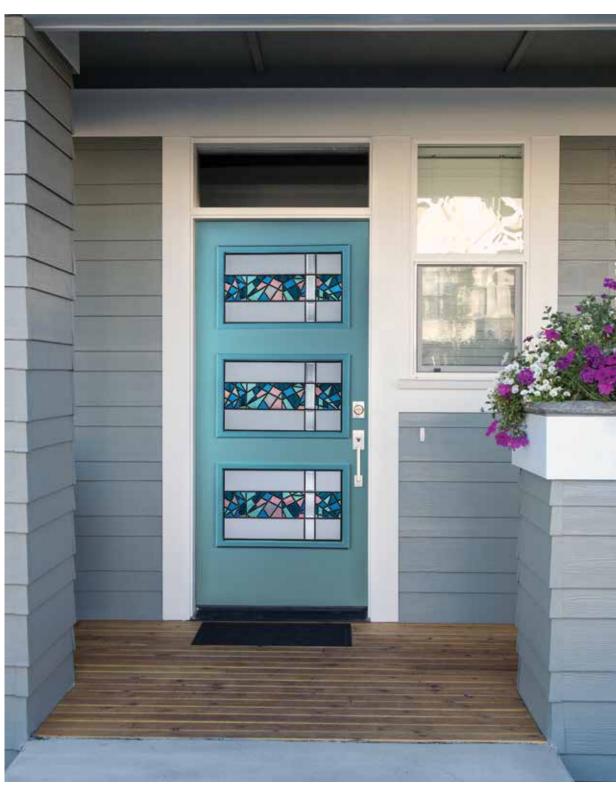

### **DOORGLASS**

Our in-house design team can assist you with choosing the right size, shape and glass to coordinate with the architecture of the home.

Custom doorglass will bring personalization to a home entry and amp up the curb appeal.

Choose from a hand-crafted art glass style, wrought iron, or a beautiful textured privacy glass. We also have specialty options like Low-E glass or laminated glass that can help with desired glass performance. We will provide a quote within 24 hours and produce your doorglass product 10 business days after you approve your quoted design, providing materials are in stock.

- Insulation options include Clear, Low-E, Laminate or select textured glasses
- Triple insulated glass is available in 3/4", 7/8", and 1" overall thickness
- $\bullet$  Dual insulated glass is available in 1/2", 5/8", 3/4", 7/8" and 1"