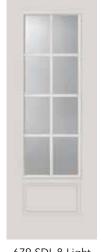

ght



### SIMULATED DIVIDED LIGHTS

## TRADITIONAL STYLE GRILLES WITH CLEAR BEVELED GLASS

Each piece of beveled glass is secured with caming for the beautiful look of a true divided light, with the efficiency of a single doorlight.

The beauty of beveled glass and caming combine for a distinguished take on traditional divided lights.

The traditional Simulated Divided Lights (SDL) are injection molded along with our Evolve® Frame to eliminate separate application of the SDL bars. This all-in-one design offers a better flush-to-glass fit.

Evolve's FiberMate® frames are paintable and stainable. They provide superior rigidity and eliminate bothersome squeeze out. We accomplish this by using a dry glaze seal. This latest innovation reduces scalloping, corner flare and warping.



















679-SDL 8-Light 679-SDL 8-Light

### **TRANSOMS**

Transoms allow more light to flow into your home while adding architectural interest.

Make a statement with a shaped or rectangular transom.

Our in-house design team will help you choose the size, shape, jamb thickness and glass for your transom application.







Shapes

- Rectangle and shape frame profiles available
- Paintable and stainable maintenance free materials
- Two jamb sizes: 4-9/16" and 6-9/16"
- 10 year warranty
- Rectangles available in 10 days + transit
- Shapes available in 20 days + transit







### **IMPACT TRANSOMS**

Our transoms have always brought beauty to the entryway and natural light into the home.

Now, first to market, they also come with the added safety benefit of being certified for use in Florida