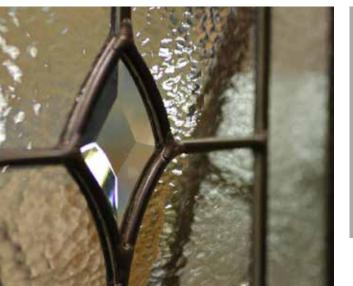

## TRADITIONAL STYLE GRILLES WITH CLEAR BEVELED GLASS

Each piece of beveled glass is secured with caming for the beautiful look of a true divided light, with the efficiency of a single doorlight.

The beauty of beveled glass and caming combine for a distinguished take on traditional divided lights.

#### **TEXTURED BEVEL OPTIONS:**