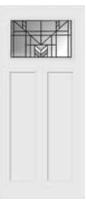

### SIMULATED DIVIDED LIGHTS

## TRADITIONAL STYLE GRILLES WITH CLEAR BEVELED GLASS

Each piece of beveled glass is secured with caming for the beautiful look of a true divided light, with the efficiency of a single doorlight.

The beauty of beveled glass and caming combine for a distinguished take on traditional divided lights.

The traditional Simulated Divided Lights (SDL) are injection molded along with our Evolve® Frame to eliminate separate application of the SDL bars. This all-in-one design offers a better flush-to-glass fit.