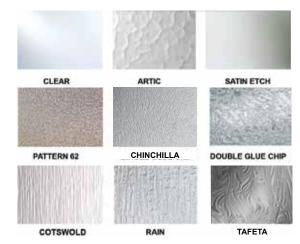

protection in severe weather regions.



- Insulation options include Clear, Low-E, Laminate or select textured glasses
- Available in 3/4", 7/8", and 1" overall thickness
- Dual insulated glass is available in 1/2", 5/8", 3/4", 7/8" and 1"
- Can accommodate up to a 25 sq.ft. window



Due to safety purposes Kenyon's Glass will no longer be offering annealed backers on units over 16" diagonally. We build one of a kind units that require special handling within our facility; adding tempered backers better protects your product for nternal/external handling and shipping purposes. Special circumstances will be considered, please inquire if you have a unique project that requires annealed glass.

## **CUSTOM GLASS OPTIONS**



#### **TEXTURED BEVEL OPTIONS:**



#### TEMPERED BACKER OPTIONS





#### STANDARD CAMING FINISHES











PREMIUM CAMING FINISHES



Zinc Black Patina Antique Patina Black Polish Patina



We can design from scratch or modify an existing design that you want to make your own into glass.

Our passion for beautiful and quality work drives our purpose: to provide you with exactly what you desire.

If you can't pull it off the shelf as a standard piece of glass, we will create and produce it for you. Whether you are a window manufacturer, architect, door glass customer or homeowner, count on us to get the job done.



**KENYON'S** 5720 N. Meadows Drive • Grove City, OH 43123 Ph 614.539.8740 • Fax 614.539.8750 www.kenyonglass.com quotes@kenyonglass.com