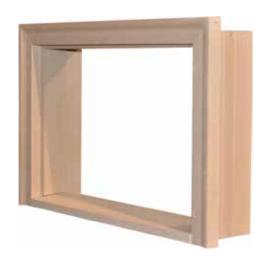

### **TRANSOMS**

Transoms allow more light to flow into your home while adding architectural interest.

Make a statement with a shaped or rectangular transom.

Our in-house design team will help you choose the size, shape, jamb thickness and glass for your transom application.

Shapes

- Rectangle and shape frame profiles available
- Paintable and stainable maintenance free materials
- Two jamb sizes: 4-9/16" and 6-9/16"
- 10 year warranty
- Rectangles available in 10 days + transit
- Shapes available in 20 days + transit