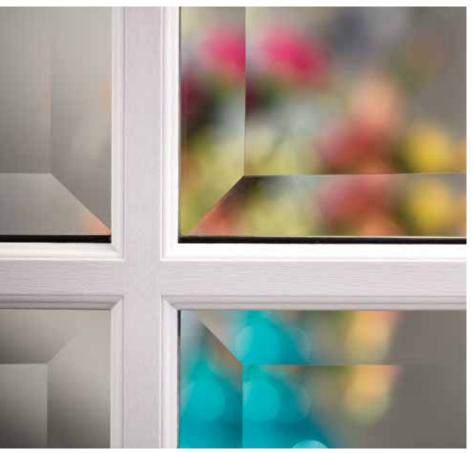

### SIMULATED DIVIDED LIGHTS

## TRADITIONAL STYLE GRILLES WITH CLEAR BEVELED GLASS

Each piece of beveled glass is secured with caming for the beautiful look of a true divided light, with the efficiency of a single doorlight.

The beauty of beveled glass and caming combine for a distinguished take on traditional divided lights.

The traditional Simulated Divided Lights (SDL) are injection molded along with our Evolve® Frame to eliminate separate application of the SDL bars. This all-in-one design offers a better flush-to-glass fit.