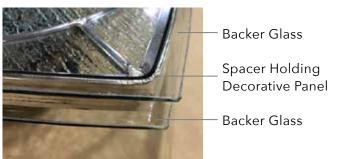

Due to safety purposes Kenyon's Glass will no longer be offering annealed backers on units over 16" diagonally. We build one of a kind units that require special handling within our facility; adding tempered backers better protects your product for nternal/external handling and shipping purposes. Special circumstances will be considered, please inquire if you have a unique project that requires annealed glass.

#### TEMPERED BACKER OPTIONS