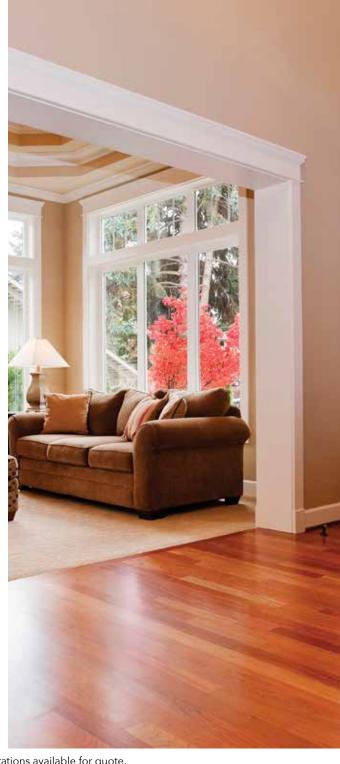

### **TRANSOMS**

Transoms allow more light to flow into your home while adding architectural interest.

Make a statement with a shaped or rectangular transom.

Our in-house design team will help you choose the size, shape, jamb thickness and glass for your transom application.

## **NEW** WINDOW COLLECTION

Decorative glass windows remain a work of art in any application. Whether your project is a bay window above your bathtub or the historical preservation of a commercial building, our in-house team will help you choose the right design for the expression of art you desire.

Custom windows can bring beauty to a home.

We also offer laminated glass options to help noise suppression in urban areas or provide extra protection in severe weather regions.

- Insulation options include Clear, Low-E, Laminate or select textured glasses
- Available in 3/4", 7/8", and 1" overall thickness
- Dual insulated glass is available in 1/2", 5/8", 3/4", 7/8" and 1"
- Can accommodate up to a 25 sq.ft. window