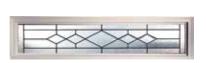

### **TRANSOMS**

Transoms allow more light to flow into your home while adding architectural interest.

Make a statement with a shaped or rectangular transom.

Our in-house design team will help you choose the size, shape, jamb thickness and glass for your transom application.

Shapes

- Rectangle and shape frame profiles available
- Paintable and stainable maintenance free materials
- Two jamb sizes: 4-9/16" and 6-9/16"
- 10 year warranty
- Rectangles available in 10 days + transit
- Shapes available in 20 days + transit