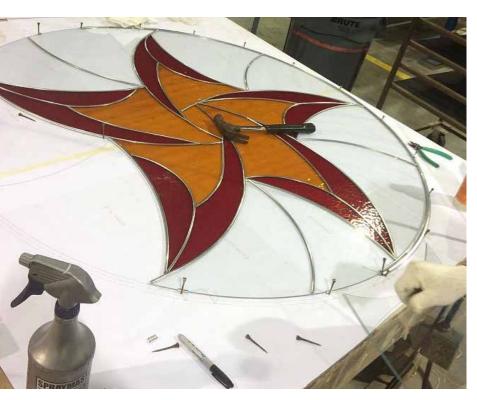

## **NEW** WINDOW COLLECTION

Decorative glass windows remain a work of art in any application. Whether your project is a bay window above your bathtub or the historical preservation of a commercial building, our in-house team will help you choose the right design for the expression of art you desire.

Custom windows can bring beauty to a home.

We also offer laminated glass options to help noise suppression in urban areas or provide extra protection in severe weather regions.

- Insulation options include Clear, Low-E, Laminate or select textured glasses
- Available in 3/4", 7/8", and 1" overall thickness
- Dual insulated glass is available in 1/2", 5/8", 3/4", 7/8" and 1"
- Can accommodate up to a 25 sq.ft. window