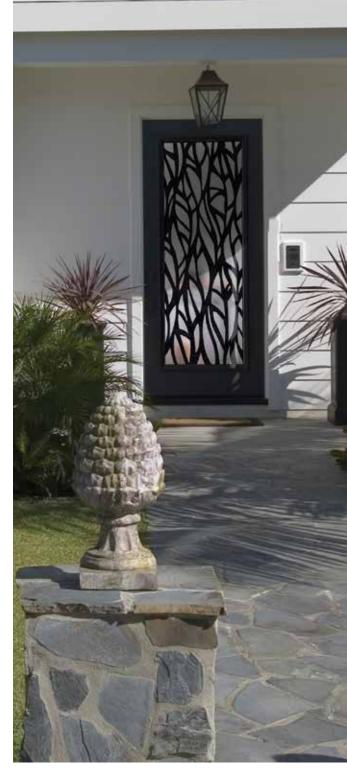

## **METALIST**

#### **COLOR OPTIONS**

Black

Silver

White

Looking for high design and high privacy at your front door? Metalist is a unique process that utilizes aluminum panels encapsulated between clear and textured glass to create an elegant look.

> Create virtually any design you want: a monogram, address, geometric pattern, or message.

Metalist is available in 3 colors to match any décor and can be ordered in many shapes and sizes. We will provide a quote within 24 hours and have your door glass product available in 10 business days after you approve your quoted design, providing materials are in stock.