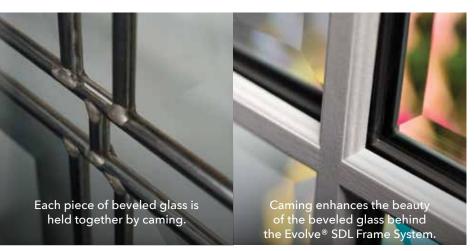

## TRADITIONAL STYLE GRILLES WITH CLEAR BEVELED GLASS

Each piece of beveled glass is secured with caming for the beautiful look of a true divided light, with the efficiency of a single doorlight.

The beauty of beveled glass and caming combine for a distinguished take on traditional divided lights.

The traditional Simulated Divided Lights (SDL) are injection molded along with our Evolve® Frame to eliminate separate application of the SDL bars. This all-in-one design offers a better flush-to-glass fit.